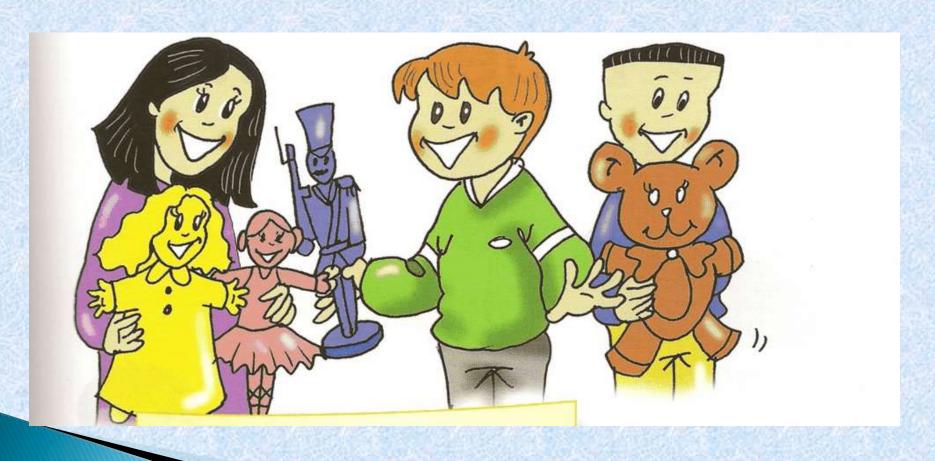

# Ten toys live in a toy town:

# Teddy bear

## Toy soldier

## Ballerina

## Listening

What's this?

A ballerina.

What color is it?

It is pink.

What's this?

A toy soldier.

What color is it?

It is blue.

What's this?

A teddy bear.

What color is it?

It is brown.

This is a doll...

What color is it?

It is yellow.