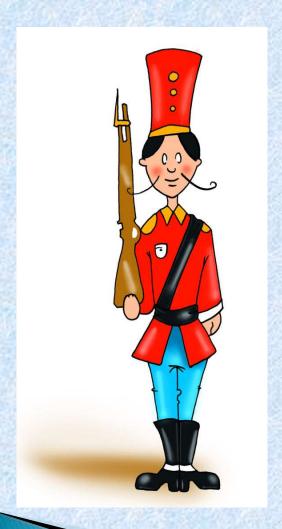

## Toy soldier

## Listening

What's this?

A ballerina.

What color is it?

It is pink.

What's this?

A toy soldier.

What color is it?

#### Вставьте пропущенную букву

toy sold...er

## The toy soldier is ... the chair.