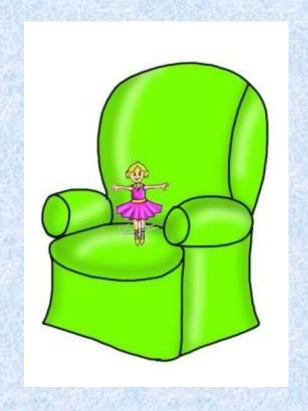

s this?

A teddy bear.

What color is it?

It is brown.



This is a doll...

What color is it?

It is yellow.



#### Open your books at page

82



1. Teddy bear -

2. Toy soldier - B





3. Ballerina-A

# Head, shoulders, knees and toes



Where is teddy bear? – It is in the box.



Where is teddy bear? – It is on the table.



Where is teddy bear? -It is under the shelf.

### АНГЛИЙСКИЕ ПРЕДЛОГИ МЕСТА



on



at



behind



under





on the right

on the lest

#### Вставьте пропущенную букву



### teddy be...r





#### Вставьте пропущенную букву



toy sold...er





#### Вставьте пропущенную букву



ball...rina





# The teddy bear is ... the toy box.







## The teddy bear is ... the shelf.



## The toy soldier is ... the chair.





## The ballerina is ... the armchair.







## Home task: Workbook p. 45 exercise 1,2