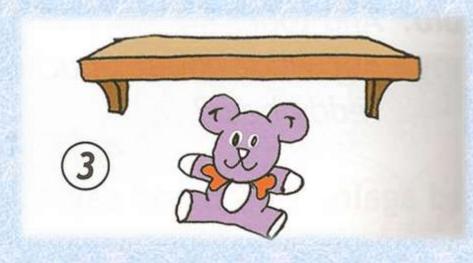

# Head, shoulders, knees and toes

Where is teddy bear? – It is in the box.

Where is teddy bear? – It is on the table.

Where is teddy bear? -It is under the shelf.

## The teddy bear is ... the shelf.