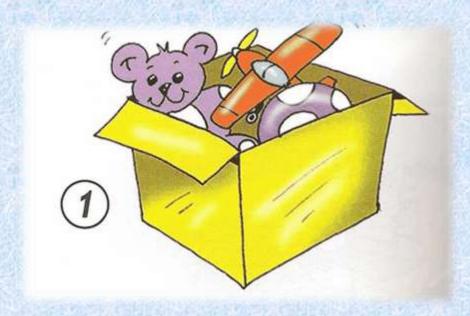

# Head, shoulders, knees and toes

Where is teddy bear? – It is in the box.

Where is teddy bear? – It is on the table.

Where is teddy bear? -It is under the shelf.

# The teddy bear is ... the toy box.