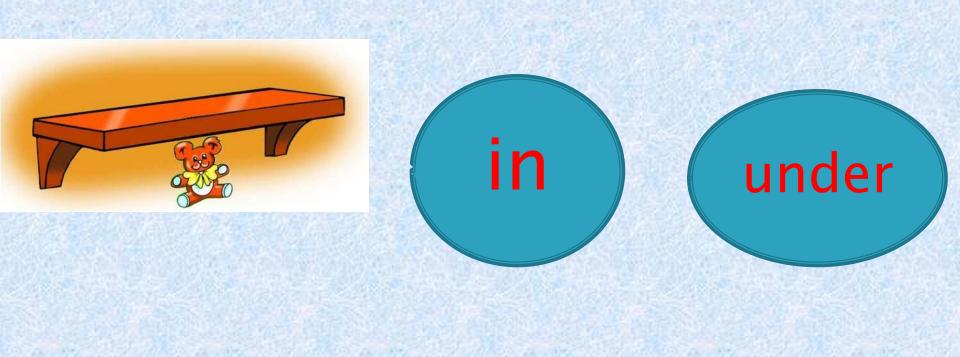

# Head, shoulders, knees and toes

Where is teddy bear? – It is in the box.

Where is teddy bear? – It is on the table.

Where is teddy bear? -It is under the shelf.

## The teddy bear is ... the shelf.