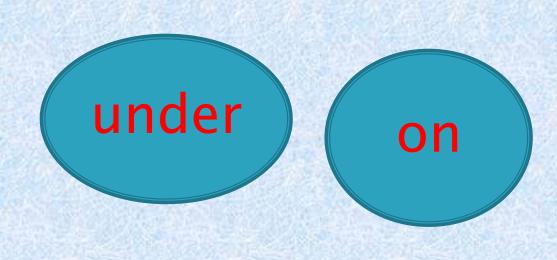

What color is it?

It is blue.



What's this?

A teddy bear.

What color is it?

It is brown.



This is a doll...

What color is it?

It is yellow.



#### Open your books at page

82



1. Teddy bear -

2. Toy soldier - B





3. Ballerina-A

# Head, shoulders, knees and toes



Where is teddy bear? – It is in the box.



Where is teddy bear? – It is on the table.



Where is teddy bear? -It is under the shelf.

### АНГЛИЙСКИЕ ПРЕДЛОГИ МЕСТА



on



at



behind



under





on the right

on the lest

#### Вставьте пропущенную букву



### teddy be...r





#### Вставьте пропущенную букву



toy sold...er





#### Вставьте пропущенную букву



ball...rina





# The teddy bear is ... the toy box.







## The teddy bear is ... the shelf.



## The toy soldier is ... the chair.





## The ballerina is ... the armchair.







## Home task: Workbook p. 45 exercise 1,2