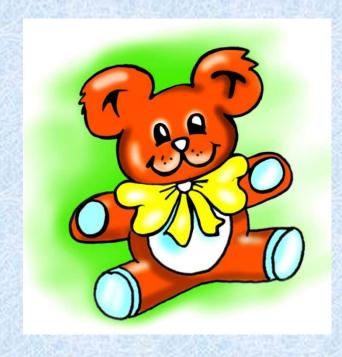

# Teddy bear

It is blue.

What's this?

A teddy bear.

What color is it?

It is brown.

This is a doll...

What color is it?

It is yellow.

# Head, shoulders, knees and toes

Where is teddy bear? – It is in the box.

Where is teddy bear? – It is on the table.

Where is teddy bear? -It is under the shelf.

### teddy be...r