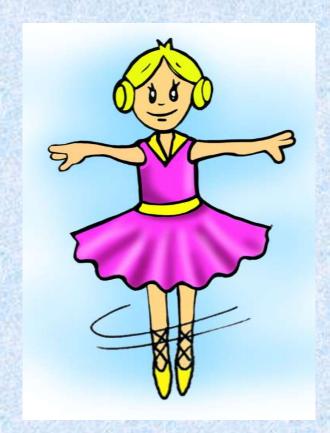

## Ballerina

## Listening

What's this?

A ballerina.

What color is it?

It is pink.

What's this?

A toy soldier.

What color is it?

#### Вставьте пропущенную букву

ball...rina

## The ballerina is ... the armchair.