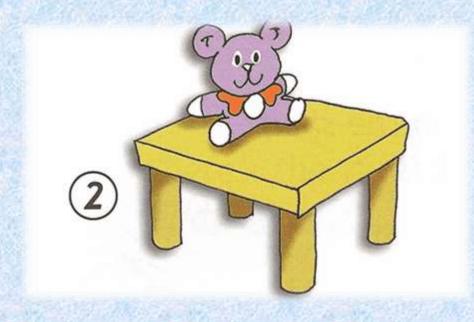

# Head, shoulders, knees and toes

Where is teddy bear? – It is in the box.

Where is teddy bear? – It is on the table.

Where is teddy bear? -It is under the shelf.