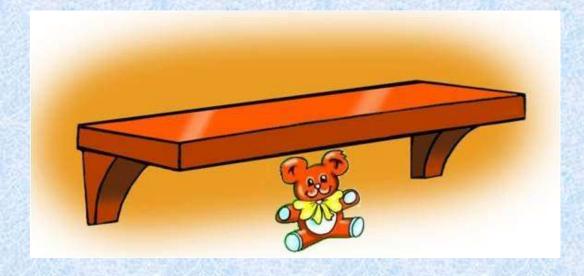

## Shelf

# Head, shoulders, knees and toes

Where is teddy bear? – It is in the box.

Where is teddy bear? – It is on the table.

Where is teddy bear? -It is under the shelf.

## The teddy bear is ... the shelf.